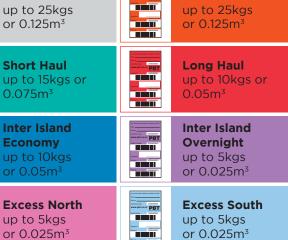

## **Sector Tickets**

| The second secon | <b>Local</b><br>up to 25kgs<br>or 0.125m <sup>3</sup> |
|--------------------------------------------------------------------------------------------------------------------------------------------------------------------------------------------------------------------------------------------------------------------------------------------------------------------------------------------------------------------------------------------------------------------------------------------------------------------------------------------------------------------------------------------------------------------------------------------------------------------------------------------------------------------------------------------------------------------------------------------------------------------------------------------------------------------------------------------------------------------------------------------------------------------------------------------------------------------------------------------------------------------------------------------------------------------------------------------------------------------------------------------------------------------------------------------------------------------------------------------------------------------------------------------------------------------------------------------------------------------------------------------------------------------------------------------------------------------------------------------------------------------------------------------------------------------------------------------------------------------------------------------------------------------------------------------------------------------------------------------------------------------------------------------------------------------------------------------------------------------------------------------------------------------------------------------------------------------------------------------------------------------------------------------------------------------------------------------------------------------------------|-------------------------------------------------------|
| The second secon | Short Haul<br>up to 15kgs or                          |