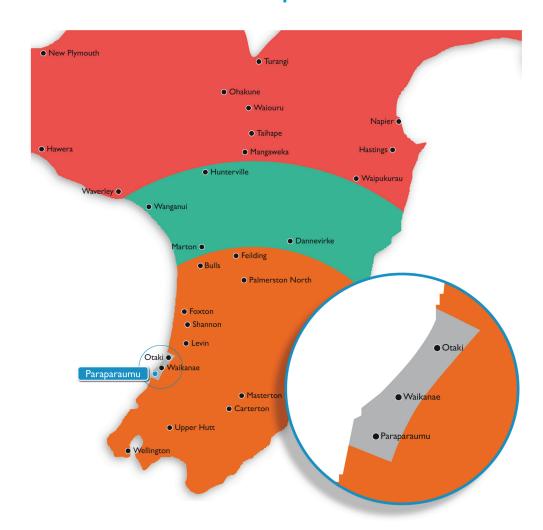

## **Courier Sector Guide**

## From Paraparaumu

## **Sector Tickets**

| MARTINIA PRI                              | <b>Local</b><br>up to 25kgs<br>or 0.125m <sup>3</sup>           | PBT                               | <b>Outer Area</b><br>up to 25kgs<br>or 0.125m <sup>3</sup>        |
|-------------------------------------------|-----------------------------------------------------------------|-----------------------------------|-------------------------------------------------------------------|
| INITIALITY                                | Short Haul<br>up to 15kgs or<br>0.075m <sup>3</sup>             | PET                               | <b>Long Haul</b><br>up to 10kgs or<br>0.05m <sup>3</sup>          |
| PST                                       | Inter Island<br>Economy<br>up to 10kgs<br>or 0.05m <sup>3</sup> | PBT                               | Inter Island<br>Overnight<br>up to 5kgs<br>or 0.025m <sup>3</sup> |
| star of the later adjusts continue of the |                                                                 | the STR Stat adjusts dealine STRF |                                                                   |