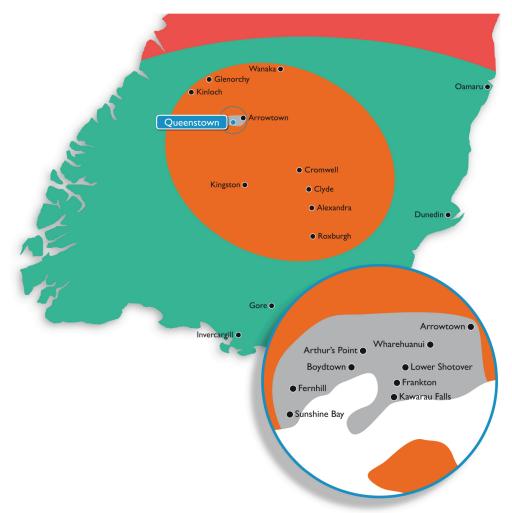

## **Courier Sector Guide**

## From Queenstown



## **Sector Tickets**



| The state of the s | <b>Local</b><br>up to 25kgs<br>or 0.125m <sup>3</sup>           | PBT