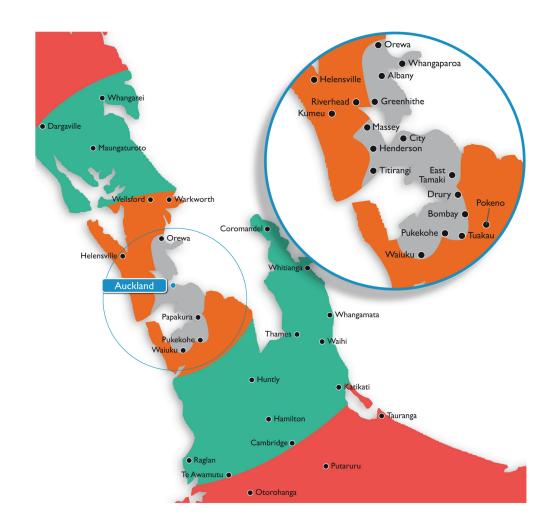

## **From Auckland**

## **Sector Tickets**

| PBT                   | <b>Local</b><br>up to 25kgs<br>or 0.125m <sup>3</sup>           | PET                                                                                                                                                                                                                                                                                                                                                                                                                                                                                                                                                                                                                                                                                                                                                                                                                                                                                                                                                                                                                                                                                                                                                                                                                                                                                                                                                                                                                                                                                                                                                                                                                                                                                                                                                                                                                                                                                                                                                                                                                                                                                                                            | Outer Area<br>up to 25kgs<br>or 0.125m <sup>3</sup>               |
|-----------------------|-----------------------------------------------------------------|--------------------------------------------------------------------------------------------------------------------------------------------------------------------------------------------------------------------------------------------------------------------------------------------------------------------------------------------------------------------------------------------------------------------------------------------------------------------------------------------------------------------------------------------------------------------------------------------------------------------------------------------------------------------------------------------------------------------------------------------------------------------------------------------------------------------------------------------------------------------------------------------------------------------------------------------------------------------------------------------------------------------------------------------------------------------------------------------------------------------------------------------------------------------------------------------------------------------------------------------------------------------------------------------------------------------------------------------------------------------------------------------------------------------------------------------------------------------------------------------------------------------------------------------------------------------------------------------------------------------------------------------------------------------------------------------------------------------------------------------------------------------------------------------------------------------------------------------------------------------------------------------------------------------------------------------------------------------------------------------------------------------------------------------------------------------------------------------------------------------------------|-------------------------------------------------------------------|
| INTERNATION           | Short Haul<br>up to 15kgs or<br>0.075m <sup>3</sup>             | PBT                                                                                                                                                                                                                                                                                                                                                                                                                                                                                                                                                                                                                                                                                                                                                                                                                                                                                                                                                                                                                                                                                                                                                                                                                                                                                                                                                                                                                                                                                                                                                                                                                                                                                                                                                                                                                                                                                                                                                                                                                                                                                                                            | <b>Long Haul</b><br>up to 10kgs or<br>0.05m <sup>3</sup>          |
|                       |                                                                 |                                                                                                                                                                                                                                                                                                                                                                                                                                                                                                                                                                                                                                                                                                                                                                                                                                                                                                                                                                                                                                                                                                                                                                                                                                                                                                                                                                                                                                                                                                                                                                                                                                                                                                                                                                                                                                                                                                                                                                                                                                                                                                                                |                                                                   |
| INITIALITY INITIALITY | Inter Island<br>Economy<br>up to 10kgs<br>or 0.05m <sup>3</sup> | THE STATE OF THE S | Inter Island<br>Overnight<br>up to 5kgs<br>or 0.025m <sup>3</sup> |